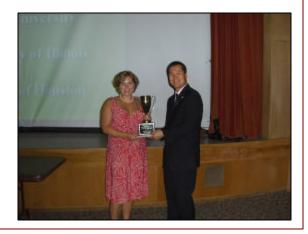

# Leader Development Seminar (LDS) Austin Texas 2008

This past August, our chapter sent four students to LDS in Austin, TX. The attendees were: WVC Jen Powers, WC Stephanie Williams, WMA Matt Ochocinski, and WH Ben Le. We arrived on Friday so that we could attend the Banquet and Awards Ceremony which took place Saturday. After observing the World's Largest Urban Bat Colony of 750,000-1,500,000 bats escape from the bridge under our hotel, the entire Fraternity went to a comedy club, taking up 95% of the audience. After that, we went out and explored the nightlife and were able to socialize with Brother from other chapters. On Saturday, we visited the State Capitol building and then went to the Banquet - Ceremony. We won a 100% Achievement Cup, and placed second in the Alumni Chapter Award. This was followed by a large convocation in the hotel lobby of Brothers mingling until 5am, at which point we went to sleep and woke up 2 hours later to depart back to Chicago. Overall, it was a success because we got a lot of good ideas on Chapter structure and pledging, as well as more solid connections with our Fraternity and the Grand Officers.