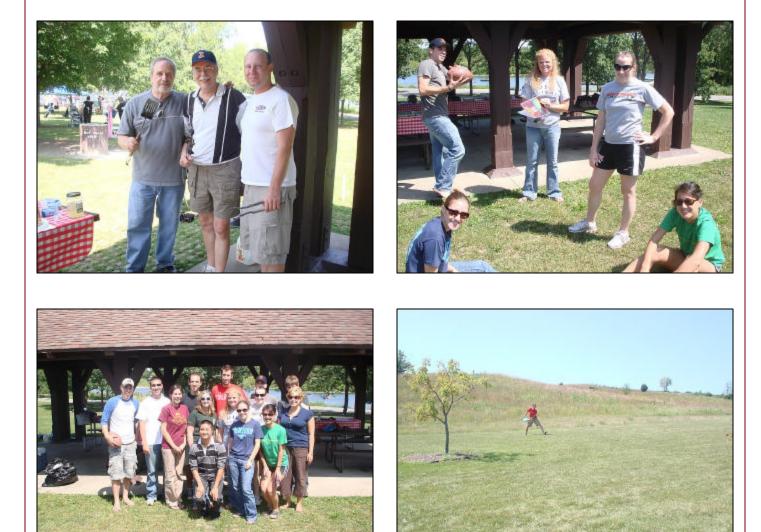

# Alpha Sigma Collegiate Chapter Retreat 2008

Below are some of the pictures for the Collegiate Chapter Retreat which was held on August 24th at the Blackwell Forrest Preserve in Warrenville, IL. We had great food and weather for this event!