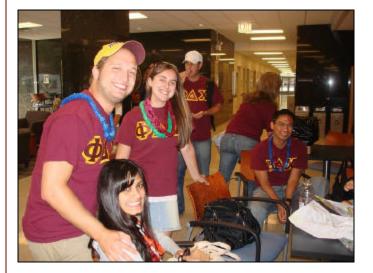

# Alpha Sigma Collegiate Chapter Organization Day 2008

Organization Day was held on September 2nd. This the first time new UIC College of Pharmacy Students are given the opportunity to find out about PDC and other organizations. This past Organization Day was a success for the Chapter leading to 53 students that attended the Smoker Dinner at which they will become pledges and begin the rush process!