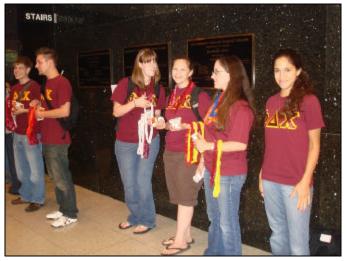

# Alpha Sigma Collegiate Chapter Organization Day 2008

Organization Day was held on September 2nd. This the first time new UIC College of Pharmacy Students are given the opportunity to find out about PDC and other organizations. This past Organization Day was a success for the Chapter leading to 53 students that attended the Smoker Dinner at which they will become pledges and begin the rush process!