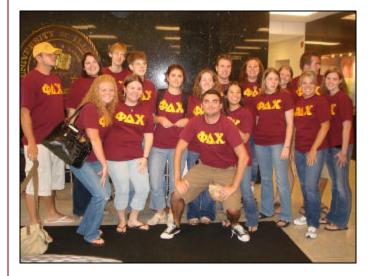

# Alpha Sigma Collegiate Chapter Organization Day 2008

Organization Day was held on September 2nd. This the first time new UIC College of Pharmacy Students are given the opportunity to find out about PDC and other organizations. This past Organization Day was a success for the Chapter leading to 53 students that attended the Smoker Dinner at which they will become pledges and begin the rush process!