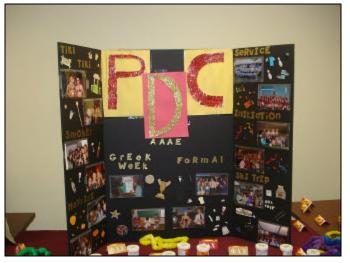

# Alpha Sigma Collegiate Chapter Retreat 2008

Below are some of the pictures for the Collegiate Chapter Retreat which was held on August 24th at the Blackwell Forrest Preserve in Warrenville, IL. We had great food and weather for this event!